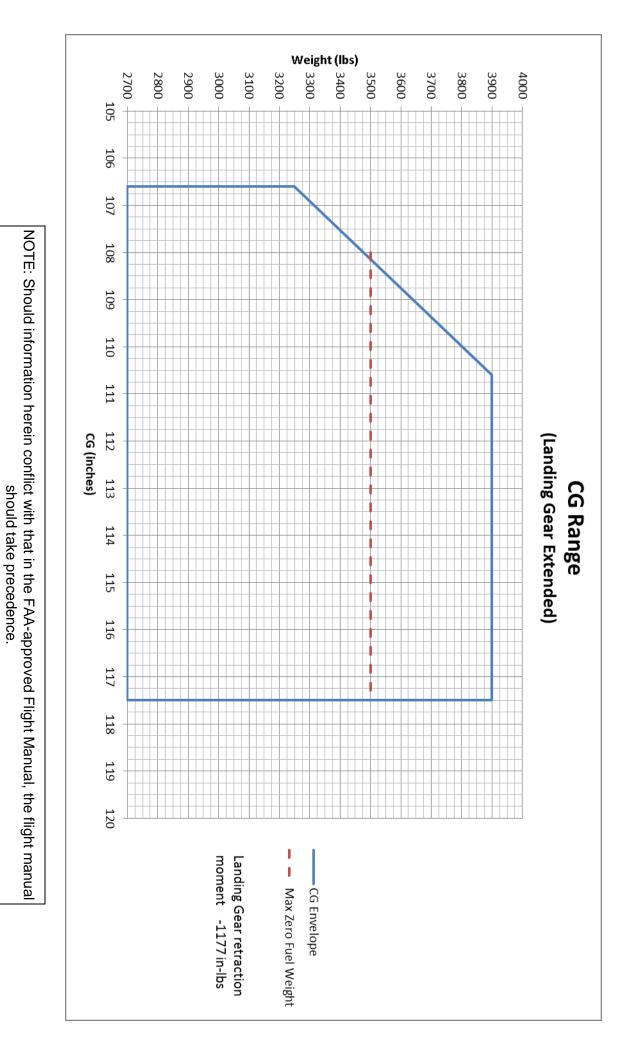

NOTE: Should information herein conflict with that in the FAA-approved Flight Manual, the flight manual should take precedence.